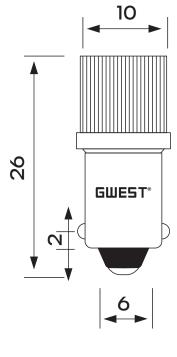

### SECTIONS AND DIMENSIONS

| PRODUCT CODE     | WORKING LIFE        | DESCRIPTION            | COLOUR |
|------------------|---------------------|------------------------|--------|
| BA9SC - 110V - M | 30.000-50.000 Hours | Led Bulb 110V<br>AC-DC | Blue   |